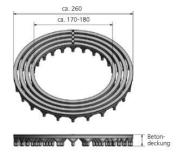

## **RINGMAX**

Stable spacer; particularly suitable for exposed concrete and use with reinforcing steel mesh. Separable set of 4 rings. Reinforced version.

Installation example:

Reinforcing steel mesh, consumption 1 set for approx. 2 m<sup>2</sup>.

| Article description | Title of variant | Overlap mm | Packaging piece/ metre/ metre<br>by the metre/ bucket/ bag/<br>bundle/ box/ can | Weight<br>kg/set |
|---------------------|------------------|------------|---------------------------------------------------------------------------------|------------------|
| 55020010            | RINGMAX 20       | 20         | 50 set a 4 pcs./bag                                                             | 0,199            |
| 55025020            | RINGMAX 25       | 25         | 50 set a 4 pcs./bag                                                             | 0,202            |
| 55030030            | RINGMAX 30       | 30         | 50 set a 4 pcs./bag                                                             | 0,205            |