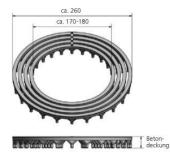

## RINGMAX

Stable spacer; particularly suitable for exposed concrete and use with reinforcing steel mesh. Separable set of 4 rings. Reinforced version.

Installation example: Reinforcing steel mesh, consumption 1 set for approx. 2 m<sup>2</sup>.

| Article description | Title of variant | Overlap mm | Packaging piece/ metre/ metre<br>by the metre/ bucket/ bag/<br>bundle/ box/ can | Weight<br>kg/set |
|---------------------|------------------|------------|---------------------------------------------------------------------------------|------------------|
| 55020010            | RINGMAX 20       | 20         | 50 set a 4 pcs./bag                                                             | 0,199            |
| 55025020            | RINGMAX 25       | 25         | 50 set a 4 pcs./bag                                                             | 0,202            |
| 55030030            | RINGMAX 30       | 30         | 50 set a 4 pcs./bag                                                             | 0,205            |