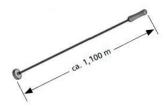

## Wirefix

Due to its light, stable construction, the magnetic lifter is a conductive and back-friendly aid for picking up wire pins, binding wire remnants as well as for finding metallic parts from the formwork.