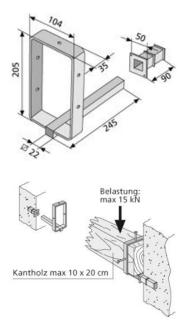

## **CLIP Scaffold plank holder**

Anchorage for inserting square timbers (max. 10 x 20 cm). Use in reinforced concrete ceilings/walls/cavities, e.g. in the area of lift shafts. Permissible load: max. 15 kN