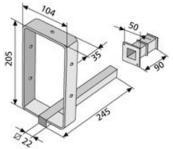

## **CLIP Scaffold plank holder**

Attention: Push clip shoe completely into sleeve!

| Article description | Title of variant                                   | Packaging piece/ metre/ metre<br>by the metre/ bucket/ bag/<br>bundle/ box/ can | Weight<br>kg/piece |
|---------------------|----------------------------------------------------|---------------------------------------------------------------------------------|--------------------|
| 30412000            | Clip shoe, galvanised                              | 10 pieces                                                                       | 1,756              |
| 30428000            | Clip sleeve                                        | 50 pieces                                                                       | 0,020              |
| 35641101            | Cover plug sleeve; self-adhesive<br>50 x 50 x 1 mm | 50 pieces                                                                       | 0,055              |