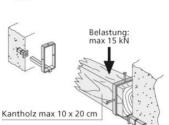

## **CLIP Scaffold plank holder**

Attention: Push clip shoe completely into sleeve!

| Article description | Title of variant                                   | Packaging piece/ metre/ metre<br>by the metre/ bucket/ bag/<br>bundle/ box/ can | Weight<br>kg/piece |
|---------------------|----------------------------------------------------|---------------------------------------------------------------------------------|--------------------|
| 30412000            | Clip shoe, galvanised                              | 10 pieces                                                                       | 1,756              |
| 30428000            | Clip sleeve                                        | 50 pieces                                                                       | 0,020              |
| 35641101            | Cover plug sleeve; self-adhesive<br>50 x 50 x 1 mm | 50 pieces                                                                       | 0,055              |